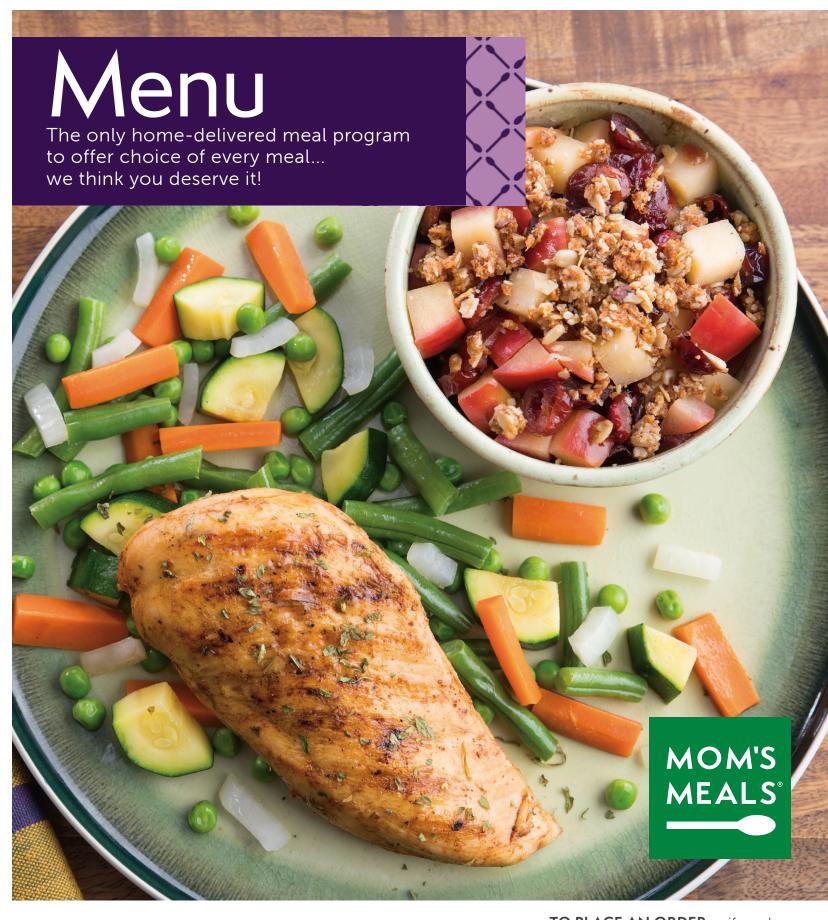

Customer Favorite

Please select the meals that are most appropriate for your dietary needs.